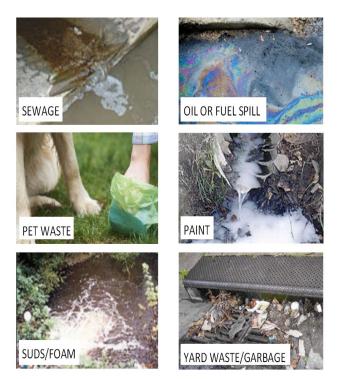

## The Borough of Canonsburg MS4 Illicit Discharge Complaint Form

What is an Illicit Discharge?

An Illicit Discharge is defined by the federal regulations as any discharge to a municipal separate storm sewer system (MS4) that is not entirely made of up stormwater except for fire-fighting activities. Examples of illicit discharges are sanitary wastewater, effluent from septic tanks, car wash wastewaters with cleaning agents, improper oil disposal, improper commercial waste disposal, radiator flushing disposal, laundry wastewaters, spills from roadway accidents, improper disposal of auto and household toxics.

It is important that no one dumps waste of any kind as described above onto the streets, drainage pipes, or any storm drain – as they are utilized for stormwater only. If you see someone dumping waste of any kind into the streams, streets, or storm drains, please report it immediately by completing this form and sending it to Canonsburg Borough at <a href="mailto:dlesnock@canonsburgboro">dlesnock@canonsburgboro</a> or by calling the Borough office at (724) 745-1800.